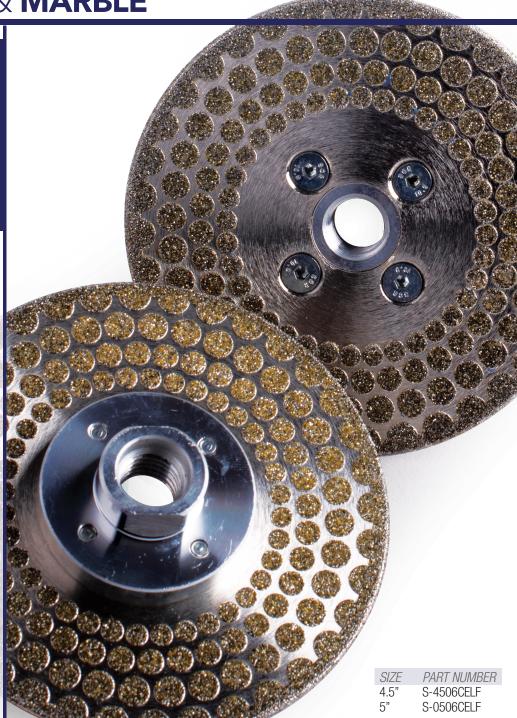

## NEW DIAMOND VANTAGE® ELECTROPLATED MULTI-CUTTER

FOR LIMESTONE & MARBLE

**DIAMOND VANTAGE®** 

# NEW ELECTROPLATED MULTI-CUTTER FOR LIMESTONE & MARBLE

## Cutting

 This continuous rim blade leaves a beautiful chip free finish in even the most brittle calcium based stones like limestone, travertine, marble and onyx.

## Grinding

 Supreme quality electroplated diamonds on the face of the blade can sand and grind the material fast without blowouts like you get from traditional diamond cup wheels.

### Flush Cut Adaptor

• The built in adaptor gives you versatility you can't get with standard diamond blades.

diamondvantage.com