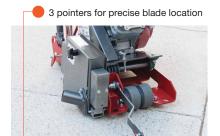

## DIAMOND

Gorille Concrete Tools

- · Early entry with skid plate assembly
- Optional dust box with excellent dust control
- Folding handle with 4 positions for operation and storage
- 1/4" thick welded steel construction
- Durable powder coated finish
- Front and rear blade pointers
- Preset blade depth stop
- Integrated wrench holders