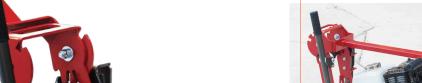

## DIAMOND

Gorille Concrete Tools

- · Early entry with skid plate assembly
- Optional dust box with excellent dust control
- Folding handle with 4 positions for operation and storage
- 1/4" thick welded steel construction
- Durable powder coated finish
- Front and rear blade pointers
- Preset blade depth stop
- Integrated wrench holders

MADE IN THE USA

Folding handle for easy storage

PART#: DV-GCT-8EE