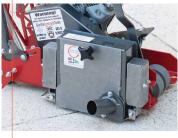

## DIAMOND

Gorille Concrete Tools

- · Early entry with skid plate assembly
- Optional dust box with excellent dust control
- Folding handle with 4 positions for operation and storage
- 1/4" thick welded steel construction
- Durable powder coated finish
- Front and rear blade pointers
- Preset blade depth stop
- Integrated wrench holders

## **SPECIFICATION**

Honda GX200 Engine Weight 125lbs Required Blade Size 8" Arbor Size 7/8"

**Cutting Depth** Frame Construction Vacuum Requirements **Dust Port** 

Adjustable up to 2" 1/4" welded steel 250 c.f.m. minimum 2"