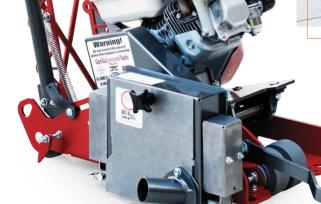

## DIAMOND

Gorille Concrete Tools

- · Early entry with skid plate assembly
- Optional dust box with excellent dust control
- Folding handle with 4 positions for operation and storage
- 1/4" thick welded steel construction
- Durable powder coated finish
- Front and rear blade pointers
- Preset blade depth stop
- Integrated wrench holders

## **SPECIFICATION**

Honda GX200 Engine Weight 125lbs Required Blade Size 8" Arbor Size 7/8"

**Cutting Depth** Frame Construction Vacuum Requirements **Dust Port** 

Adjustable up to 2" 1/4" welded steel 250 c.f.m. minimum 2"