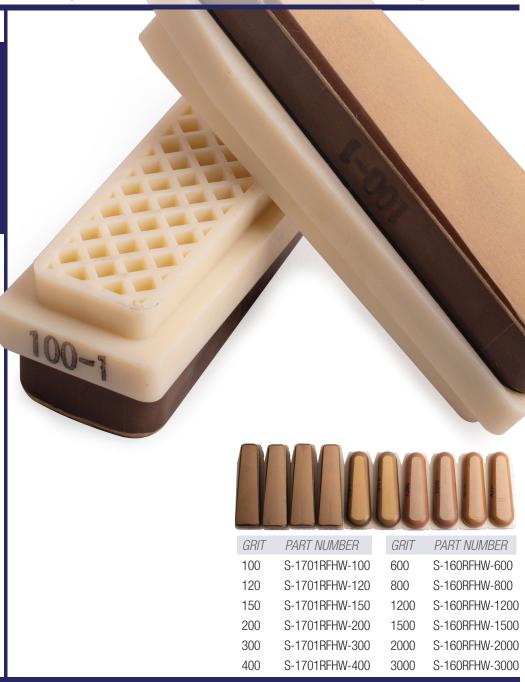

## NEW RESIN FICKERTS FOR GRANITE & CRITICALLY HARD MATERIALS

- Fickert shaped resin and diamond polishing blocks are the final steps in slab processing.
   These pads are designed for stone quarries to take slabs from a raw ground surface to a super high gloss. They are most commonly used on automated slab polishers and radial arm machines in multiples of four or more.
- The Fickert shaped backing makes it easy to change out the pads as they simply slide in and out of the holder.
- Our pads are available in grits 100 to 3000 and are best on granite and other critically hard materials.