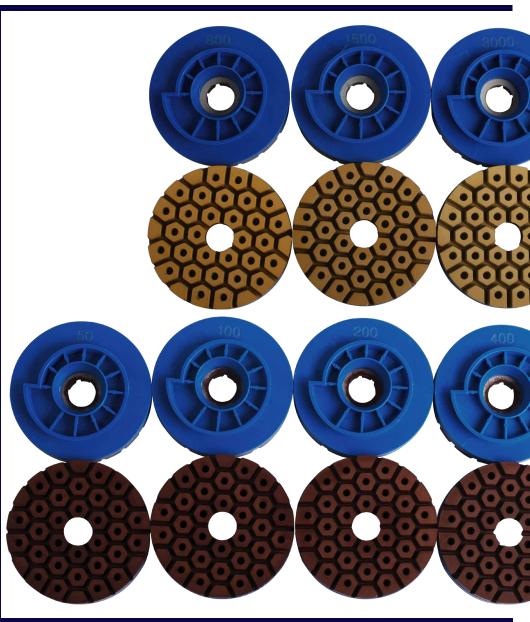

## NEW HYBRID FLAT SNAIL LOCK PADS

- Application: Flat polishing on All Natural Stone, Engineered Stone
- These pads are specifically designed for flat polishing with machines that require 4" snail lock tools.
- Unique honeycomb design gives perfect water displacement.
- The 50, 100, 200, and 400 grits are made with a hybrid copper bond that gives long life and speed.
- The 800, 1500, and 3000 leave a mirror finish.

| SIZE                  | GRIT      | PART NUMBER  |
|-----------------------|-----------|--------------|
| 4 x .315 x Snail Lock | 50 Grit   | S-4WRCS-50   |
| 4 x .315 x Snail Lock | 100 Grit  | S-4WRCS-100  |
| 4 x .315 x Snail Lock | 200 Grit  | S-4WRCS-200  |
| 4 x .315 x Snail Lock | 400 Grit  | S-4WRCS-400  |
| 4 x .315 x Snail Lock | 800 Grit  | S-4WRRS-800  |
| 4 x .315 x Snail Lock | 1500 Grit | S-4WRRS-1500 |
| 4 x .315 x Snail Lock | 3000 Grit | S-4WRRS-3000 |