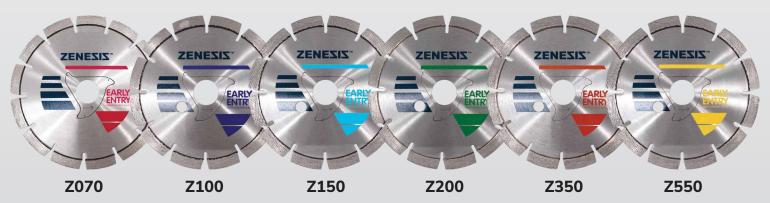

## ZENESIS™ EARLY ENTRY BLADES -

ZENESIS™ Patterned Diamond Technology 10mm (.394") Segment Height Available Sizes 5"-14"