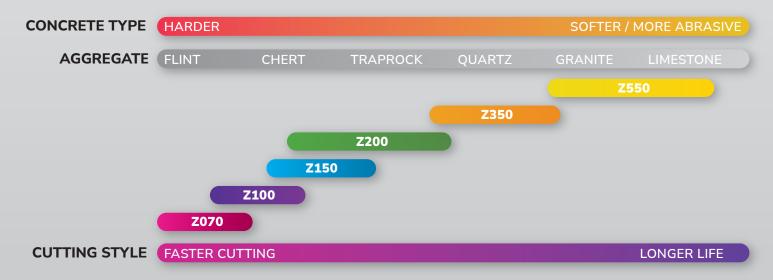

## ZENESIS™ EARLY ENTRY BLADES -

ZENESIS™ Patterned Diamond Technology 10mm (.394") Segment Height Available Sizes 5"-14"