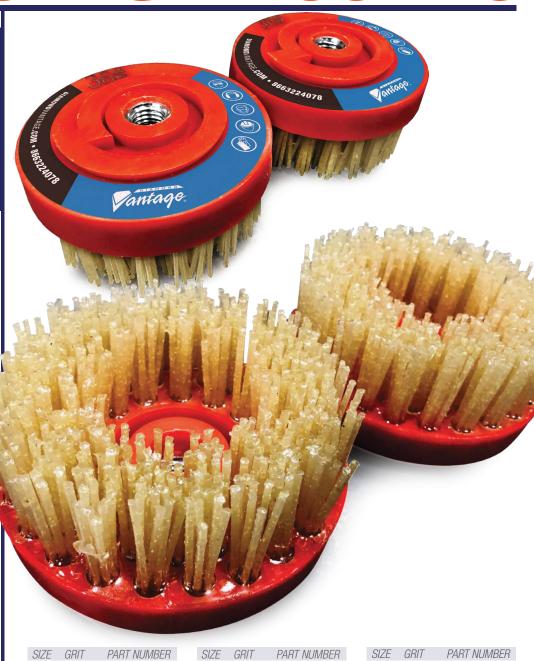

## DIAMOND VANTAGE® NEW ANTIQUING BRUSHES

DIAMOND VANTAGE® **NEW ANTIQUING WIRE BRUSHES** FOR CREATING **LEATHER FINISHES** ON **NATURAL STONE.** 

- Diamond and Nylon wire brushes for creating leather finishes on natural stone.
- Leathering brushes create a distressed 3 dimensional finish that is becoming more popular every day.
- The leathering process uses several grits to erode the stone taking down the softer parts and leaving the harder parts higher.
- As you progress from the coarse brushes to the finer the color and texture get deeper and richer.
- Highest quality and professional grade.
- Comes with 5/8-11 and Snail Lock threads.
- Available in 24, 36, 46, 60, 80, 120, 180, 240, 320, 400, 500, 600, 800, 1000, 1200, 1500, 1800, 2000 grits

| SIZE | GRIT | PART NUMBER | SIZE | GRIT | PART NUMBER | SIZE | GRIT | PART NUMBER |
|------|------|-------------|------|------|-------------|------|------|-------------|
| 4"   | 24   | S-4ABG-24   | 4"   | 180  | S-4ABG-180  | 4"   | 800  | S-4ABG-800  |
| 4"   | 36   | S-4ABG-36   | 4"   | 240  | S-4ABG-240  | 4"   | 1000 | S-4ABG-1000 |
| 4"   | 46   | S-4ABG-46   | 4"   | 320  | S-4ABG-320  | 4"   | 1200 | S-4ABG-1200 |
| 4"   | 60   | S-4ABG-60   | 4"   | 400  | S-4ABG-400  | 4"   | 1500 | S-4ABG-1500 |
| 4"   | 80   | S-4ABG-80   | 4"   | 500  | S-4ABG-500  | 4"   | 1800 | S-4ABG-1800 |
| 4"   | 120  | S-4ABG-120  | 4"   | 600  | S-4ABG-600  | 4"   | 2000 | S-4ABG-2000 |
|      |      |             |      |      |             |      |      |             |